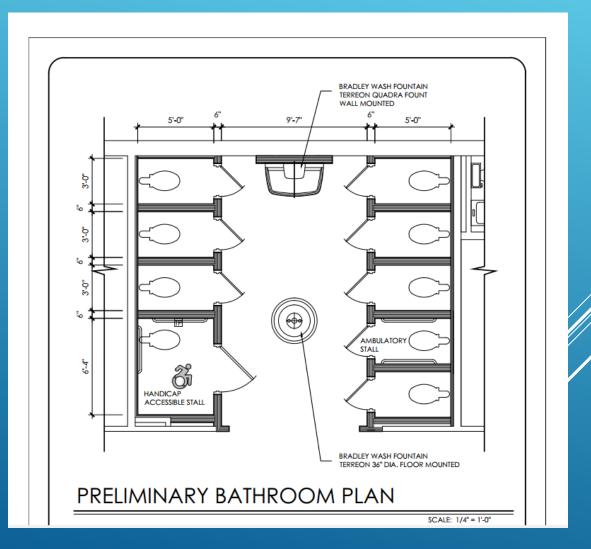

#### **PLANNED INITIATIVES 2017-2018**

Renovate bathrooms located in the gym lobby of Division

and MacArthur