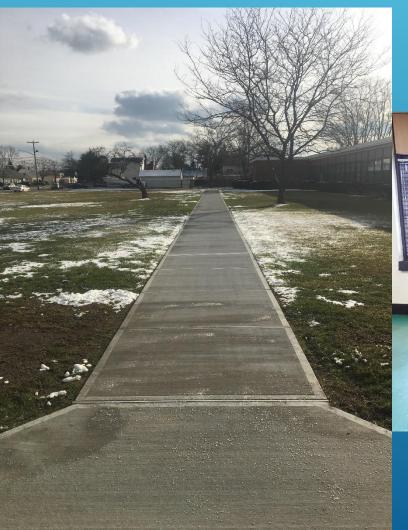

# Outdoor Learning Center at Levittown Memorial

- Concrete paths and classroom area
- Creation of planting boxes
- Boiler and thermostat repair
- Repair of broken windows
- Repair venting mechanisms