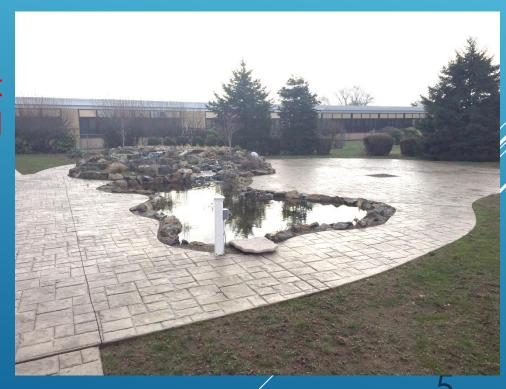

# Outdoor Learning Center at Levittown Memorial

- Concrete paths and classroom area
- Creation of planting boxes
- Boiler and thermostat repair
- Repair of broken windows
- Repair venting mechanisms