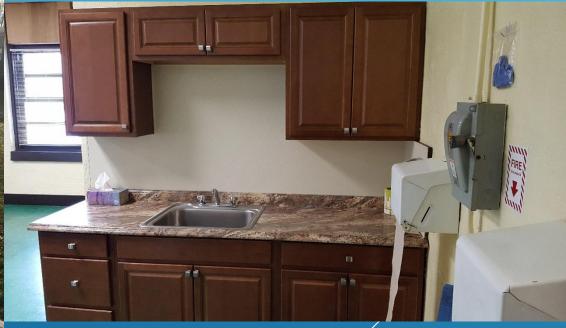

#### **New Cafeteria Floor**

and

Video Studio at Abbey Lane

Concrete Path at Gardiners Avenue

Refurbished sink area in Art Room at Northside